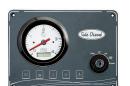

#### SVT 30 Standard

Tachometer including hour meter

Coolant Temperature Gauge

Pre-heating Pilot Light

Low Battery Alarm

High Temperature Alarm

Low Oil Pressure Alarm

5 Positions Key

Oil Pressure Gauge

Voltmeter

Dimentions: 255 x 160 mm