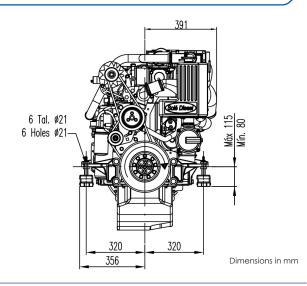

|
| 17.5:1                                  |
| 272 HP (200 kW)                         |
| 244.8 HP (180 kW)                       |
| 2300                                    |
| Direct mechanical injection             |
| 24 V (4 kW)                             |
| 55 A 24 V                               |
| Max static angle 9° (+ 3° in operation) |
| Anti Clockwise                          |
| Sea water cooled heat exhanger          |
| 657 Kg (1448 Lbs)                       |
| 42 mm (1,65 in)                         |
| 12 mm (0,47 in)                         |
| 12 mm (0,47 in)                         |
| 125 mm (4,92 in)                        |
| EU: RCD I (Directive 94/25/EC)          |
|                                         |

## Dimensions

SDZ-280 TM-265







#### Crankshaft torque



## Power (ISO 3046/1)



## Fuel Consumption



Engine Power

Propeller Power

## Panels

#### SVT 30 Standard



Tachometer including hour meter

Coolant Temperature Gauge

Pre-heating Pilot Light

Low Battery Alarm

High Temperature Alarm

Low Oil Pressure Alarm

5 Positions Key

Oil Pressure Gauge

Voltmeter

Dimentions: 255 x 160 mm

## SVT 40 Doble Panel



Tachometer including hour meter

Pre-heating Pilot Light

Low Battery Alarm

High Temperature Alarm

Low Oil Pressure Alarm

5 Positions Key

Dimentions: 205 x 155 mm

## Accessories

## Scope of Supply

Packaging

Instrument Panel SVT 30

Extention Harness 4 m

Anti Vibration Mounts

Sump Drain pump

Owner's Manual

## **Optional Equipment & Kits**

Alternative gearboxes to suit your requirements

Gea