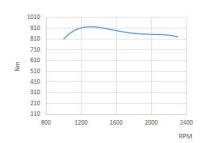

|
| 272 HP (200 kW)                         |
| 244.8 HP (180 kW)                       |
| 2300                                    |
| Direct mechanical injection             |
| 24 V (4 kW)                             |
| 55 A 24 V                               |
| Max static angle 9° (+ 3° in operation) |
| Anti Clockwise                          |
| Sea water cooled heat exhanger          |
| 657 Kg (1448 Lbs)                       |
| 42 mm (1,65 in)                         |
| 12 mm (0,47 in)                         |
| 12 mm (0,47 in)                         |
| 125 mm (4,92 in)                        |
| EU: RCD I (Directive 94/25/EC)          |
|                                         |

## Dimensions

SDZ-280 TM-265







#### Crankshaft torque



## Power (ISO 3046/1)



## Fuel Consumption



Engine Power

Propeller Power

## Panels

#### SVT 30 Standard



Tachometer including hour meter

Coolant Temperature Gauge

Pre-heating Pilot Light

Low Battery Alarm

High Temperature Alarm

Low Oil Pressure Alarm

5 Positions Key

Oil Pressure Gauge

Voltmeter

Dimentions: 255 x 160 mm

## SVT 40 Doble Panel



Tachometer including hour meter

Pre-heating Pilot Light

Low Battery Alarm

High Temperature Alarm

Low Oil Pressure Alarm

5 Positions Key

Dimentions: 205 x 155 mm

## Accessories

## Scope of Supply

Packaging

Instrument Panel SVT 30

Extention Harness 4 m

Anti Vibration Mounts

Sump Drain pump

Owner's Manual

## **Optional Equipment & Kits**

Alternative gearboxes to suit your requirements

Gearbox driven Hydraulic Pumps