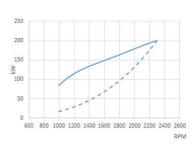

|
| 272 HP (200 kW)                         |
| 244.8 HP (180 kW)                       |
| 2300                                    |
| Direct mechanical injection             |
| 24 V (4 kW)                             |
| 55 A 24 V                               |
| Max static angle 9° (+ 3° in operation) |
| Anti Clockwise                          |
| Sea water cooled heat exhanger          |
| 657 Kg (1448 Lbs)                       |
| 42 mm (1,65 in)                         |
| 12 mm (0,47 in)                         |
| 12 mm (0,47 in)                         |
| 125 mm (4,92 in)                        |
| EU: RCD I (Directive 94/25/EC)          |
|                                         |

## Dimensions

SDZ-280 TM-265







#### Crankshaft torque



## Power (ISO 3046/1)



## Fuel Consumption



Engine Power

Propeller Power

## Panels

#### SVT 30 Standard



Tachometer including hour meter

Coolant Temperature Gauge

Pre-heating Pilot Light

Low Battery Alarm

High Temperature Alarm

Low Oil Pressure Alarm

5 Positions Key

Oil Pressure Gauge

Voltmeter

Dimentions: 255 x 160 mm

## SVT 40 Doble Panel



Tachometer including hour meter

Pre-heating Pilot Light

Low Battery Alarm

High Temperature Alarm

Low Oil Pressure Alarm

5 Positions Key

Dimentions: 205 x 155 mm

## Accessories

## Scope of Supply

Packaging

Instrument Panel SVT 30

Extention Harness 4 m

Anti Vibration Mounts

Sump Drain pump

Owner's Manual

## **Optional Equipment & Kits**

Alternative gearboxes to suit your requirements

Gearbox driven Hydraulic Pumps

Front mounted Power Take