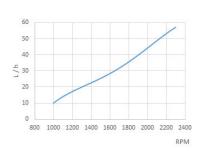

kW)                         |
| 244.8 HP (180 kW)                       |
| 2300                                    |
| Direct mechanical injection             |
| 24 V (4 kW)                             |
| 55 A 24 V                               |
| Max static angle 9° (+ 3° in operation) |
| Anti Clockwise                          |
| Sea water cooled heat exhanger          |
| 657 Kg (1448 Lbs)                       |
| 42 mm (1,65 in)                         |
| 12 mm (0,47 in)                         |
| 12 mm (0,47 in)                         |
| 125 mm (4,92 in)                        |
| EU: RCD I (Directive 94/25/EC)          |
|                                         |

## Dimensions

SDZ-280 TM-265







#### Crankshaft torque



## Power (ISO 3046/1)



## Fuel Consumption



Engine Power

Propeller Power

## Panels

#### SVT 30 Standard



Tachometer including hour meter

Coolant Temperature Gauge

Pre-heating Pilot Light

Low Battery Alarm

High Temperature Alarm

Low Oil Pressure Alarm

5 Positions Key

Oil Pressure Gauge

Voltmeter

Dimentions: 255 x 160 mm

## SVT 40 Doble Panel



Tachometer including hour meter

Pre-heating Pilot Light

Low Battery Alarm

High Temperature Alarm

Low Oil Pressure Alarm

5 Positions Key

Dimentions: 205 x 155 mm

## Accessories

## Scope of Supply

Packaging

Instrument Panel SVT 30

Extention Harness 4 m

Anti Vibration Mounts

Sump Drain pump

Owner's Manual

## **Optional Equipment & Kits**

Alternative gearboxes to suit your requirements

Gearbox driven Hydraulic Pumps

Front mounted Power Take off and pulleys to dri