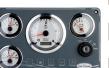

## SVT 40 Doble Panel

Tachometer including hour meter

Pre-heating Pilot Light

Low Battery Alarm

High Temperature Alarm

Low Oil Pressure Alarm

5 Positions Key

Dimentions: 205 x 155 mm