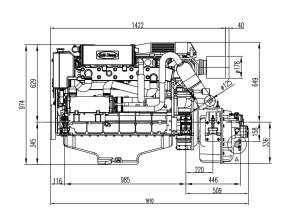

|
| 17.5:1                                  |
| 272 HP (200 kW)                         |
| 244.8 HP (180 kW)                       |
| 2300                                    |
| Direct mechanical injection             |
| 24 V (4 kW)                             |
| 55 A 24 V                               |
| Max static angle 9° (+ 3° in operation) |
| Anti Clockwise                          |
| Sea water cooled heat exhanger          |
| 657 Kg (1448 Lbs)                       |
| 42 mm (1,65 in)                         |
| 12 mm (0,47 in)                         |
| 12 mm (0,47 in)                         |
| 125 mm (4,92 in)                        |
| EU: RCD I (Directive 94/25/EC)          |
|                                         |

## Dimensions

SDZ-280 TM-265







#### Crankshaft torque



## Power (ISO 3046/1)



## Fuel Consumption



Engine Power

Propeller Power

## Panels

#### SVT 30 Standard



Tachometer including hour meter

Coolant Temperature Gauge

Pre-heating Pilot Light

Low Battery Alarm

High Temperature Alarm

Low Oil Pressure Alarm

5 Positions Key

Oil Pressure Gauge

Voltmeter

Dimentions: 255 x 160 mm

## SVT 40 Doble Panel



Tachometer including hour meter

Pre-heating Pilot Light

Low Battery Alarm

High Temperature Alarm

Low Oil Pressure Alarm

5 Positions Key

Dimentions: 205 x 155 mm

## Accessories

## Scope of Supply

Packaging

Instrument Panel SVT 30

Extention Harness 4 m

Anti Vibration Mounts

Sump Drain pump

Owner's Manual

## **Optional Equipment & Kits**

Alternative gearboxes to suit your requirements

G